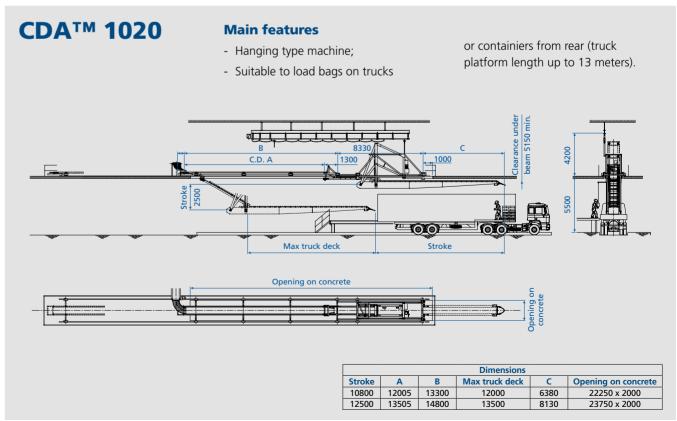

## **Loading for TRUCKS**

## **Loading for TRUCKS**

Indicative drawing only

4

Indicative drawing only

5