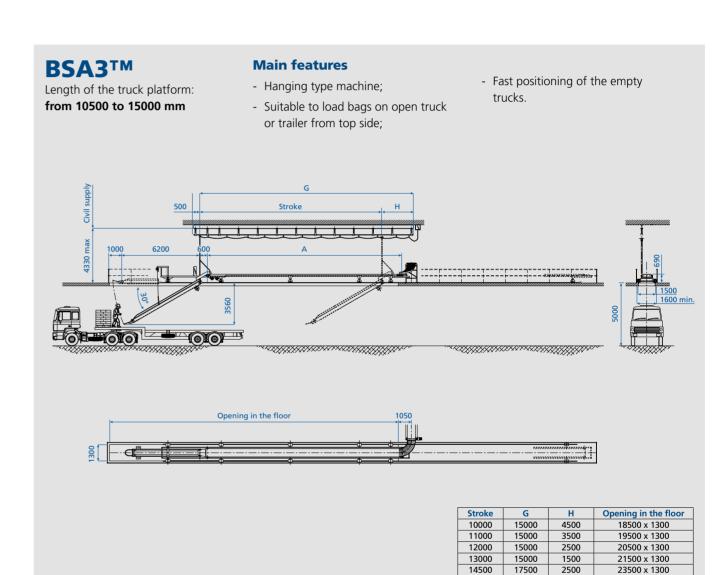

#### **TLM TM 1016 Main features** The feed conveyor is moving on - Platform type machine; rails on the platform, the loading - Suitable to load bags on truck or conveyor, connected with the containers from rear side. upper part to feed conveyor, has a motorised and manual swelling movement. Trailer length Platform length 6000 430 1100 430 2 x 11000 11000 7000 2700 9700 2 x 15000 15000 5000 11000 2700 1100 430 430 13000 2 x 19500 19500 6000 14500 3400 630 515 15300 14200 2 x 25000 25000 7000 19000 3400 715 550