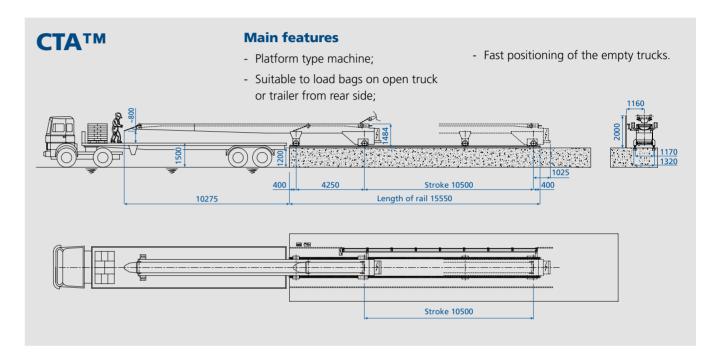

#### **TLM TM 1016 Main features** The feed conveyor is moving on - Platform type machine; rails on the platform, the loading - Suitable to load bags on truck or conveyor, connected with the containers from rear side. upper part to feed conveyor, has a motorised and manual swelling movement. Trailer length Platform length 6000 430 1100 430 2 x 11000 11000 7000 2700 9700 2 x 15000 15000 5000 11000 2700 1100 430 430 13000 2 x 19500 19500 6000 14500 3400 630 515 15300 14200 2 x 25000 25000 7000 19000 3400 715 550